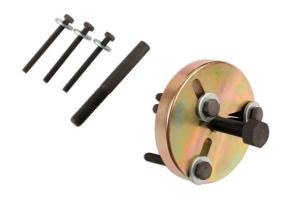

## **Crankshaft Pulley Puller Set - for MINI**

Puller set, specially designed with slotted mounting holes to allow it to fit both types of pulley found on the W11 engine codes.

## **Additional Information**

- Suitable for all 1.6 Mini One, Cooper & Cooper S.
- Applications: W11 engines in R50, R52 & R53 chassis.
- Equivalent to OEM 11 8 450 and 11 8 441.
- Supplied with thrust piece (OEM 11 8 270) to protect the crankshaft nose.
- IMPORTANT: ensure the threaded bar is well lubricated with molybdenum disulphide grease before use.