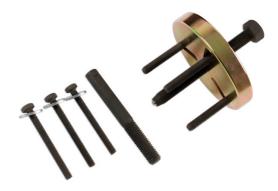

## **Crankshaft Pulley Puller Set - for MINI**

Puller set, specially designed with slotted mounting holes to allow it to fit both types of pulley found on the W11 engine codes.

## **Additional Information**

- Suitable for all 1.6 Mini One, Cooper & Cooper S.
- Applications: W11 engines in R50, R52 & R53 chassis.
- Equivalent to OEM 11 8 450 and 11 8 441.
- Supplied with thrust piece (OEM 11 8 270) to protect the crankshaft nose.
- IMPORTANT: ensure the threaded bar is well lubricated with molybdenum disulphide grease before use.